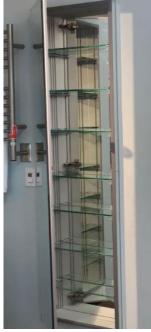

# **MEDICINE CABINET**

MODEL#: COL 1572-1D (1)

## **COLOSSUS COLLECTION**

### **FEATURES:**

- SEVEN ADJUSTABLE 3/8"
  THICK HIGH POLISHED GLASS
  SHELVES.
- INFINITELY ADJUSTABLE SHELVING WITH LOCKDOWN MECHANISM (NO HOLES IN CABINET).
- 165-DEGREE PROPRIETARY SOFT CLOSE HEAVY DUTY HINGES.
- FULL GASKET BEHIND DOOR.
- HIGH RESOLUTION SILVER PLATE GLASS MIRRORS FRONT, BACK OF DOOR AND BACK WALL.
- BACK WALL MIRROR FULLY SEALED.
- PACKED IN FOUR WALL (FOLDED DOUBLE WALL) CORRUGATION.
- SPECIFY LEFT OR RIGHT DOOR HINGING.