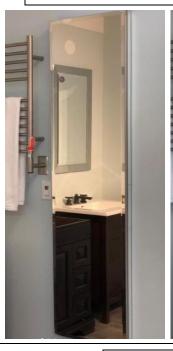

# **MEDICINE CABINET**

MODEL#: COL 1572-1D (1)

## **COLOSSUS COLLECTION**

### **FEATURES:**

- SEVEN ADJUSTABLE 3/8"
  THICK HIGH POLISHED GLASS
  SHELVES.
- INFINITELY ADJUSTABLE SHELVING WITH LOCKDOWN MECHANISM (NO HOLES IN CABINET).
- 165-DEGREE PROPRIETARY SOFT CLOSE HEAVY DUTY HINGES.
- FULL GASKET BEHIND DOOR.
- HIGH RESOLUTION SILVER PLATE GLASS MIRRORS FRONT, BACK OF DOOR AND BACK WALL.
- BACK WALL MIRROR FULLY SEALED.
- PACKED IN FOUR WALL (FOLDED DOUBLE WALL) CORRUGATION.
- SPECIFY LEFT OR RIGHT DOOR HINGING.